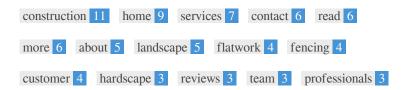

This Keyword Cloud provides an insight into the frequency of keyword usage within the page.

It's important to carry out keyword research to get an understanding of the keywords that your audience is using. There are a number of keyword research tools available online to help you choose which keywords to target.

| Keywords      | Freq | Title    | Desc | <h></h>  |
|---------------|------|----------|------|----------|
| construction  | 11   | ~        | ×    | ~        |
| home          | 9    | <b>✓</b> | ×    | ~        |
| services      | 7    | ×        | ×    | ~        |
| contact       | 6    | ×        | ✓    | ~        |
| read          | 6    | ×        | ×    | ×        |
| more          | 6    | ×        | ×    | ×        |
| about         | 5    | ×        | ×    | <b>*</b> |
| landscape     | 5    | ×        | ×    | <b>*</b> |
| flatwork      | 4    | ×        | ×    | <b>*</b> |
| fencing       | 4    | ×        | ×    | <b>*</b> |
| customer      | 4    | ×        | ×    | ×        |
| hardscape     | 3    | ×        | ×    | <b>*</b> |
| reviews       | 3    | ×        | ×    | ×        |
| team          | 3    | ×        | ×    | ×        |
| professionals | 3    | ×        | ×    | ×        |

This table highlights the importance of being consistent with your use of keywords.

To improve the chance of ranking well in search results for a specific keyword, make sure you include it in some or all of the following: page URL, page content, title tag, meta description, header tags, image alt attributes, internal link anchor text and backlink anchor text.