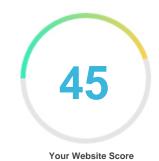

#### Introduction

This report provides a review of the key factors that influence the SEO and usability of your website.

The homepage rank is a grade on a 100-point scale that represents your Internet Marketing Effectiveness. The algorithm is based on 70 criteria including search engine data, website structure, site performance and others. A rank lower than 40 means that there are a lot of areas to improve. A rank above 70 is a good mark and means that your website is probably well optimized.

Internal pages are ranked on a scale of A+ through E and are based on an analysis of nearly 30 criteria.

Our reports provide actionable advice to improve a site's business objectives.

Please contact us for more information.