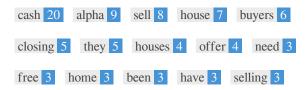

This Keyword Cloud provides an insight into the frequency of keyword usage within the page.

It's important to carry out keyword research to get an understanding of the keywords that your audience is using. There are a number of keyword research tools available online to help you choose which keywords to target.

| <b>Keywords</b> cash | Freq 20 | Title<br>~ | Desc | <h></h> |
|----------------------|---------|------------|------|---------|
| alpha                | 9       | ✓          | ×    | ×       |
| sell                 | 8       | ✓          | ✓    | ×       |
| house                | 7       | ✓          | ✓    | ×       |
| buyers               | 6       | ✓          | ×    | ×       |
| closing              | 5       | ×          | ×    | ×       |
| they                 | 5       | ×          | ×    | ×       |
| houses               | 4       | ✓          | ✓    | ×       |
| offer                | 4       | ×          | ✓    | -       |
| need                 | 3       | ×          | ×    | ×       |
| free                 | 3       | ×          | ×    | -       |
| home                 | 3       | ×          | ×    | -       |
| been                 | 3       | ×          | ×    | ×       |
| have                 | 3       | ×          | ×    | ×       |
| selling              | 3       | ×          | ×    | ×       |

This table highlights the importance of being consistent with your use of keywords.

To improve the chance of ranking well in search results for a specific keyword, make sure you include it in some or all of the following: page URL, page content, title tag, meta description, header tags, image alt attributes, internal link anchor text and backlink anchor text.