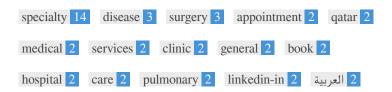

This Keyword Cloud provides an insight into the frequency of keyword usage within the page.

It's important to carry out keyword research to get an understanding of the keywords that your audience is using. There are a number of keyword research tools available online to help you choose which keywords to target.

## Keyword Consistency

| Keywords    | Freq | Title | Desc | <h></h> |
|-------------|------|-------|------|---------|
| specialty   | 14   | ×     | ×    | ×       |
| disease     | 3    | ×     | ×    | ×       |
| surgery     | 3    | ×     | ×    | ~       |
| appointment | 2    | ×     | ×    | ×       |
| qatar       | 2    | ×     | ✓    | ×       |
| medical     | 2    | ×     | ×    | ×       |
| services    | 2    | ×     | ×    | ~       |
| clinic      | 2    | ×     | ×    | ~       |
| general     | 2    | ×     | ×    | ×       |
| book        | 2    | ×     | ×    | ×       |
| hospital    | 2    | ✓     | ✓    | ~       |
| care        | 2    | ×     | ✓    | ~       |
| pulmonary   | 2    | ×     | ×    | ×       |
| linkedin-in | 2    | ×     | ×    | ×       |
| العربية     | 2    | ×     | ×    | ×       |

This table highlights the importance of being consistent with your use of keywords.

To improve the chance of ranking well in search results for a specific keyword, make sure you include it in some or all of the following: page URL, page content, title tag, meta description, header tags, image alt attributes, internal link anchor text and backlink anchor text.