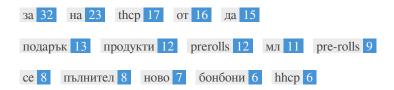

While it is important to ensure every page has an H1 tag, never include more than one per page. Instead, use multiple H2 - H6 tags.

This Keyword Cloud provides an insight into the frequency of keyword usage within the page.

It's important to carry out keyword research to get an understanding of the keywords that your audience is using. There are a number of keyword research tools available online to help you choose which keywords to target.

| Keywords<br>3a | Freq 32 | Title<br>✓ | Desc | <h></h> |
|----------------|---------|------------|------|---------|
| на             | 23      | ×          |      | -       |
| thcp           | 17      | ×          | ×    | ×       |
| OT             | 16      | ×          | ✓    | -       |
| да             | 15      | ×          | ×    | -       |
| подарък        | 13      | ×          | ×    | ×       |
| продукти       | 12      | ✓          | ✓    | -       |
| prerolls       | 12      | ×          | ×    | ×       |
| МЛ             | 11      | ×          | ×    | ×       |
| pre-rolls      | 9       | ×          | ×    | ×       |
| ce             | 8       | ×          | ×    | -       |
| пълнител       | 8       | ×          | ×    | ×       |
| НОВО           | 7       | ×          | ×    | ×       |
| бонбони        | 6       | ×          | ×    | ×       |
| hhcp           | 6       | ×          | ×    | ×       |

This table highlights the importance of being consistent with your use of keywords.

To improve the chance of ranking well in search results for a specific keyword, make sure you include it in some or all of the following: page URL, page content, title tag, meta description, header tags, image alt attributes, internal link anchor text and backlink anchor text.