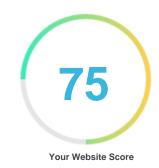

#### Introduction

This report provides a review of the key factors that influence the SEO and usability of your website.

The homepage rank is a grade on a 100-point scale that represents your Internet Marketing Effectiveness. The algorithm is based on 70 criteria including search engine data, website structure, site performance and others. A rank lower than 40 means that there are a lot of areas to improve. A rank above 70 is a good mark and means that your website is probably well optimized.