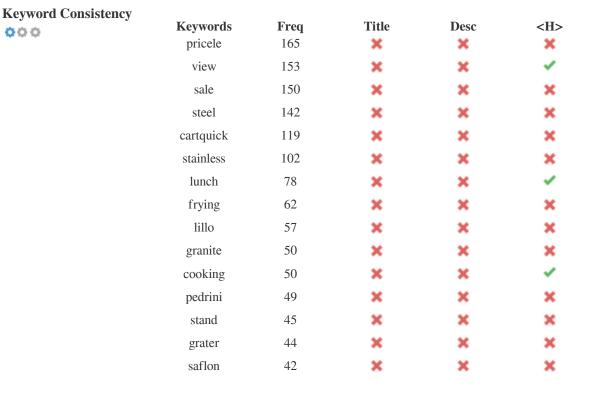

This table highlights the importance of being consistent with your use of keywords.

To improve the chance of ranking well in search results for a specific keyword, make sure you include it in some or all of the following: page URL, page content, title tag, meta description, header tags, image alt attributes, internal link anchor text and backlink anchor text.