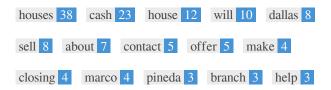

| Keywords | Freq | Title    | Desc     | <h></h>  |
|----------|------|----------|----------|----------|
| houses   | 38   | <b>✓</b> | <b>✓</b> | -        |
| cash     | 23   | <b>*</b> | <b>*</b> | -        |
| house    | 12   | ✓        | ✓        | -        |
| will     | 10   | ×        | ×        | <b>~</b> |
| dallas   | 8    | <b>*</b> | <b>*</b> | -        |
| sell     | 8    | ×        | ✓        | -        |
| about    | 7    | ×        | ×        | ~        |
| contact  | 5    | ×        | ✓        | ~        |
| offer    | 5    | ×        | ✓        | ~        |
| make     | 4    | ×        | ×        | ~        |
| closing  | 4    | ×        | ×        | ~        |
| marco    | 4    | ×        | ×        | ×        |
| pineda   | 3    | ×        | ×        | ×        |
| branch   | 3    | ×        | ×        | ~        |
| help     | 3    | ×        | ×        | -        |

This table highlights the importance of being consistent with your use of keywords.

To improve the chance of ranking well in search results for a specific keyword, make sure you include it in some or all of the following: page URL, page content, title tag, meta description, header tags, image alt attributes, internal link anchor text and backlink anchor text.