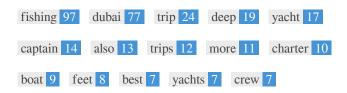

While it is important to ensure every page has an H1 tag, never include more than one per page. Instead, use multiple H2 - H6 tags.

This Keyword Cloud provides an insight into the frequency of keyword usage within the page.

It's important to carry out keyword research to get an understanding of the keywords that your audience is using. There are a number of keyword research tools available online to help you choose which keywords to target.

| Keywords | Freq | Title    | Desc     | <h></h>  |
|----------|------|----------|----------|----------|
| fishing  | 97   | *.       | Ψ.       | Υ.       |
| dubai    | 77   | ~        | ~        | ~        |
| trip     | 24   | ~        | <b>~</b> | ~        |
| deep     | 19   | ✓        | ✓        | ~        |
| yacht    | 17   | <b>✓</b> | <b>✓</b> | ×        |
| captain  | 14   | ×        | ×        | ×        |
| also     | 13   | ×        | ×        | ×        |
| trips    | 12   | ✓        | ✓        | <b>*</b> |
| more     | 11   | ×        | ×        | ×        |
| charter  | 10   | ✓        | ✓        | ~        |
| boat     | 9    | ✓        | ✓        | ×        |
| feet     | 8    | ×        | ×        | ×        |
| best     | 7    | ×        | ✓        | ×        |
| yachts   | 7    | ✓        | ✓        | ×        |
| crew     | 7    | ×        | ×        | ×        |

This table highlights the importance of being consistent with your use of keywords.

To improve the chance of ranking well in search results for a specific keyword, make sure you include it in some or all of the following: page URL, page content, title tag, meta description, header tags, image alt attributes, internal link anchor text and backlink anchor text.