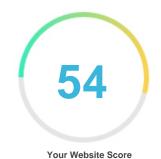

#### Introduction

This report provides a review of the key factors that influence the SEO and usability of your website.

The homepage rank is a grade on a 100-point scale that represents your Internet Marketing Effectiveness. The algorithm is based on 70 criteria including search engine data, website structure, site performance and others. A rank lower than 40 means that there are a lot of areas to improve. A rank above 70 is a good mark and means that your website is probably well optimized.