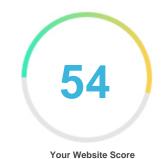

#### Introduction

This report provides a review of the key factors that influence the SEO and usability of your website.

The homepage rank is a grade on a 100-point scale that represents your Internet Marketing Effectiveness. The algorithm is based on 70 criteria including search engine data, website structure, site performance and others. A rank lower than 40 means that there are a lot of areas to improve. A rank above 70 is a good mark and means that your website is probably well optimized.