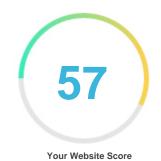

#### Introduction

This report provides a review of the key factors that influence the SEO and usability of your website.

The homepage rank is a grade on a 100-point scale that represents your Internet Marketing Effectiveness. The algorithm is based on 70 criteria including search engine data, website structure, site performance and others. A rank lower than 40 means that there are a lot of areas to improve. A rank above 70 is a good mark and means that your website is probably well optimized.