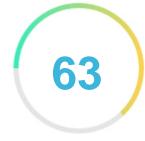

Your Website Score

#### Introduction

This report provides a review of the key factors that influence the SEO and usability of your website.

The homepage rank is a grade on a 100-point scale that represents your Internet Marketing Effectiveness. The algorithm is based on 70 criteria including search engine data, website structure, site performance and others. A rank lower than 40 means that there are a lot of areas to improve. A rank above 70 is a good mark and means that your website is probably well optimized.

Internal pages are ranked on a scale of A+ through E and are based on an analysis of nearly 30 criteria.

Our reports provide actionable advice to improve a site's business objectives.

Please contact us for more information.