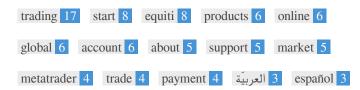

This Keyword Cloud provides an insight into the frequency of keyword usage within the page.

It's important to carry out keyword research to get an understanding of the keywords that your audience is using. There are a number of keyword research tools available online to help you choose which keywords to target.

| <b>Keywords</b> trading | Freq<br>17 | Title<br>• | Desc<br>* | <h></h> |
|-------------------------|------------|------------|-----------|---------|
| start                   | 8          | ×          | ×         | -       |
| equiti                  | 8          | ✓          | <b>✓</b>  | -       |
| products                | 6          | ×          | ×         | -       |
| online                  | 6          | <b>✓</b>   | ✓         | -       |
| global                  | 6          | ×          | ✓         | -       |
| account                 | 6          | ×          | ×         | -       |
| about                   | 5          | ×          | ×         | -       |
| support                 | 5          | ×          | <b>✓</b>  | -       |
| market                  | 5          | ×          | ×         | -       |
| metatrader              | 4          | ×          | ×         | ×       |
| trade                   | 4          | <b>✓</b>   | <b>V</b>  | -       |
| payment                 | 4          | ×          | ×         | ×       |
| العربيّة                | 3          | ×          | ×         | ×       |
| español                 | 3          | ×          | ×         | ×       |