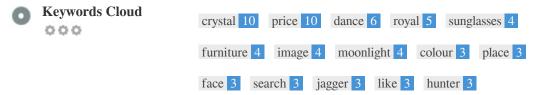

While it is important to ensure every page has an H1 tag, never include more than one per page. Instead, use multiple H2 - H6 tags.

This Keyword Cloud provides an insight into the frequency of keyword usage within the page.

It's important to carry out keyword research to get an understanding of the keywords that your audience is using. There are a number of keyword research tools available online to help you choose which keywords to target.