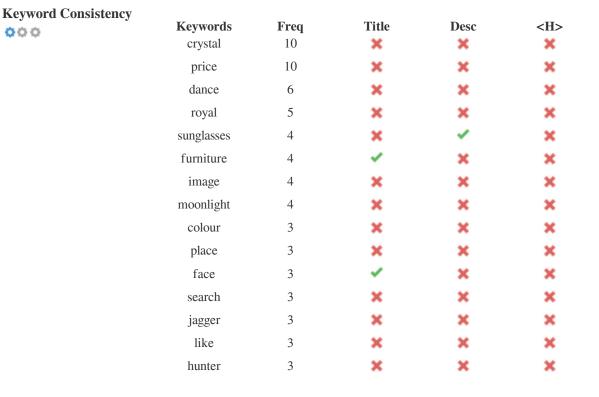

This table highlights the importance of being consistent with your use of keywords.

To improve the chance of ranking well in search results for a specific keyword, make sure you include it in some or all of the following: page URL, page content, title tag, meta description, header tags, image alt attributes, internal link anchor text and backlink anchor text.