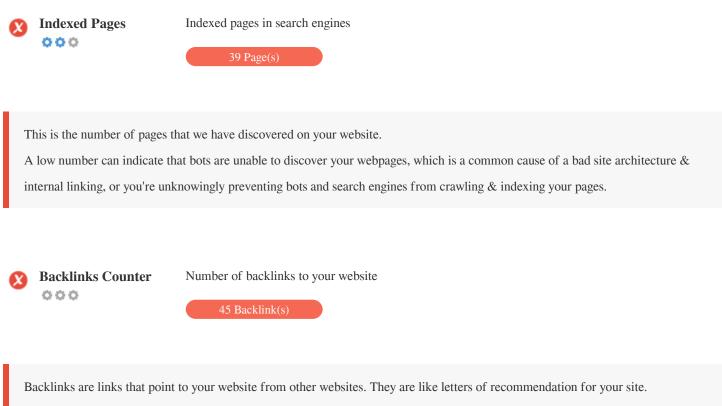

your business.

Since this factor is crucial to SEO, you should have a strategy to improve the quantity and quality of backlinks.