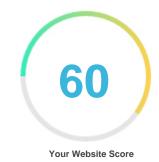

#### Introduction

This report provides a review of the key factors that influence the SEO and usability of your website.

The homepage rank is a grade on a 100-point scale that represents your Internet Marketing Effectiveness. The algorithm is based on 70 criteria including search engine data, website structure, site performance and others. A rank lower than 40 means that there are a lot of areas to improve. A rank above 70 is a good mark and means that your website is probably well optimized.