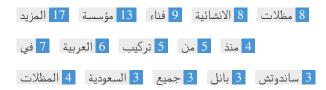

This Keyword Cloud provides an insight into the frequency of keyword usage within the page.

It's important to carry out keyword research to get an understanding of the keywords that your audience is using. There are a number of keyword research tools available online to help you choose which keywords to target.

## Keyword Consistency

| Keywords  | Freq | Title | Desc | <h></h>  |
|-----------|------|-------|------|----------|
| المزيد    | 17   | ×     | ×    | ~        |
| مؤسسة     | 13   | ✓     | ✓    | ~        |
| فناء      | 9    | ✓     | ✓    | ~        |
| الانشائية | 8    | ✓     | ✓    | ~        |
| مظلات     | 8    | ×     | ×    | ~        |
| في        | 7    | ×     | ×    | ~        |
| العربية   | 6    | ×     | ×    | ×        |
| تركيب     | 5    | ×     | ×    | <b>*</b> |
| من        | 5    | ×     | ×    | <b>*</b> |
| منذ       | 4    | ×     | ×    | ×        |
| المظلات   | 4    | ×     | ×    | ~        |
| السعودية  | 3    | ×     | ×    | ×        |
| جميع      | 3    | ×     | ×    | ×        |
| بانل      | 3    | ×     | ×    | ~        |
| ساندوتش   | 3    | ×     | ×    | -        |

This table highlights the importance of being consistent with your use of keywords.

To improve the chance of ranking well in search results for a specific keyword, make sure you include it in some or all of the following: page URL, page content, title tag, meta description, header tags, image alt attributes, internal link anchor text and backlink anchor text.