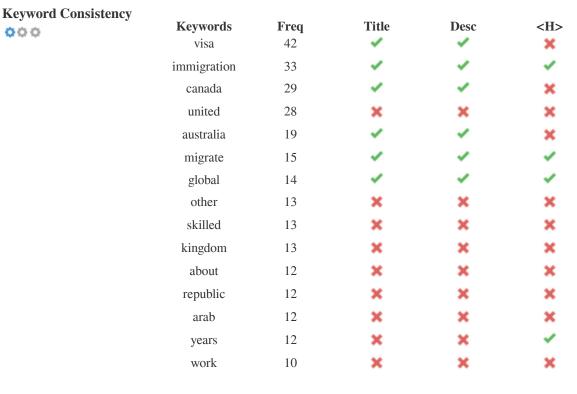

This table highlights the importance of being consistent with your use of keywords.

To improve the chance of ranking well in search results for a specific keyword, make sure you include it in some or all of the following: page URL, page content, title tag, meta description, header tags, image alt attributes, internal link anchor text and backlink anchor text.