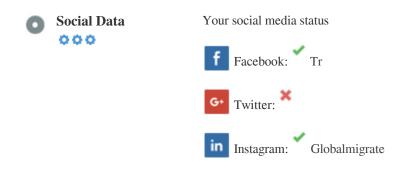

### Social

Social data refers to data individuals create that is knowingly and voluntarily shared by them.

Cost and overhead previously rendered this semi-public form of communication unfeasible.

But advances in social networking technology from 2004-2010 has made broader concepts of sharing possible.