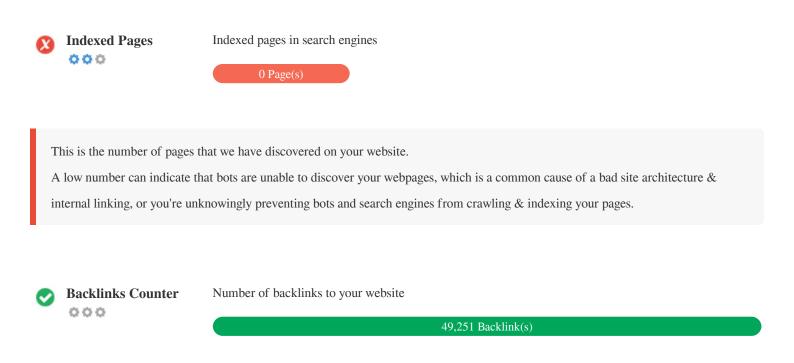

your business.

Backlinks are links that point to your website from other websites. They are like letters of recommendation for your site. Since this factor is crucial to SEO, you should have a strategy to improve the quantity and quality of backlinks.