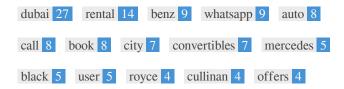

This Keyword Cloud provides an insight into the frequency of keyword usage within the page.

It's important to carry out keyword research to get an understanding of the keywords that your audience is using. There are a number of keyword research tools available online to help you choose which keywords to target.

| Keywords     | Freq | Title    | Desc     | <h></h>  |
|--------------|------|----------|----------|----------|
| dubai        | 27   | <b>~</b> | <b>✓</b> | ~        |
| rental       | 14   | ✓        | ✓        | -        |
| benz         | 9    | ×        | ×        | <b>*</b> |
| whatsapp     | 9    | ×        | ×        | ×        |
| auto         | 8    | ×        | ×        | ×        |
| call         | 8    | ×        | ×        | ×        |
| book         | 8    | ×        | ×        | ×        |
| city         | 7    | ×        | ×        | ×        |
| convertibles | 7    | ×        | ×        | ×        |
| mercedes     | 5    | ×        | ×        | <b>*</b> |
| black        | 5    | ×        | ×        | <b>*</b> |
| user         | 5    | ×        | ×        | ×        |
| royce        | 4    | ×        | ×        | <b>*</b> |
| cullinan     | 4    | ×        | ×        | ~        |
| offers       | 4    | ×        | ×        | -        |

This table highlights the importance of being consistent with your use of keywords.

To improve the chance of ranking well in search results for a specific keyword, make sure you include it in some or all of the following: page URL, page content, title tag, meta description, header tags, image alt attributes, internal link anchor text and backlink anchor text.