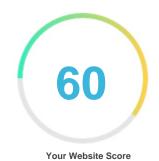

#### Introduction

This report provides a review of the key factors that influence the SEO and usability of your website.

The homepage rank is a grade on a 100-point scale that represents your Internet Marketing Effectiveness. The algorithm is based on 70 criteria including search engine data, website structure, site performance and others. A rank lower than 40 means that there are a lot of areas to improve. A rank above 70 is a good mark and means that your website is probably well optimized.