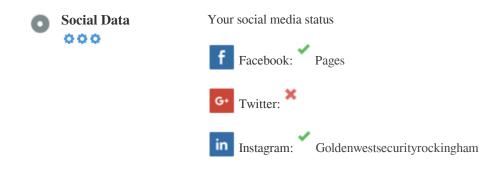

#### Social

Social data refers to data individuals create that is knowingly and voluntarily shared by them.

Cost and overhead previously rendered this semi-public form of communication unfeasible.

But advances in social networking technology from 2004-2010 has made broader concepts of sharing possible.