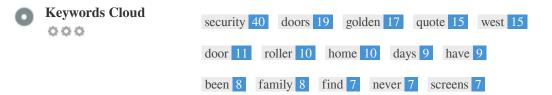

While it is important to ensure every page has an H1 tag, never include more than one per page. Instead, use multiple H2 - H6 tags.

This Keyword Cloud provides an insight into the frequency of keyword usage within the page.

It's important to carry out keyword research to get an understanding of the keywords that your audience is using. There are a number of keyword research tools available online to help you choose which keywords to target.