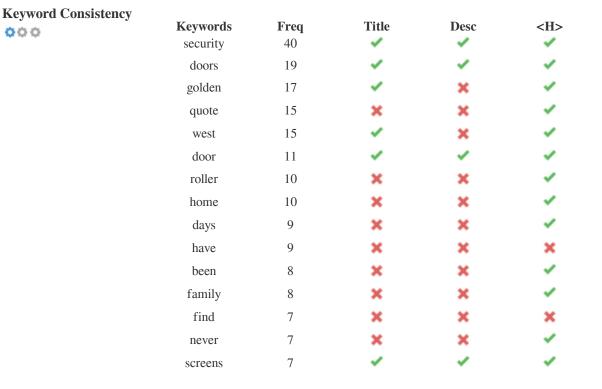

This table highlights the importance of being consistent with your use of keywords.

To improve the chance of ranking well in search results for a specific keyword, make sure you include it in some or all of the following: page URL, page content, title tag, meta description, header tags, image alt attributes, internal link anchor text and backlink anchor text.