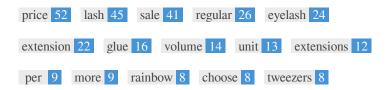

This Keyword Cloud provides an insight into the frequency of keyword usage within the page.

It's important to carry out keyword research to get an understanding of the keywords that your audience is using. There are a number of keyword research tools available online to help you choose which keywords to target.

| Keywords   | Freq | Title | Desc     | <h></h> |
|------------|------|-------|----------|---------|
| price      | 52   | ×     | <b>*</b> | ×       |
| lash       | 45   | ✓     | ✓        | ~       |
| sale       | 41   | ×     | ×        | ~       |
| regular    | 26   | ×     | ×        | ×       |
| eyelash    | 24   | ✓     | <b>✓</b> | -       |
| extension  | 22   | ✓     | ✓        | ~       |
| glue       | 16   | ×     | ×        | ~       |
| volume     | 14   | ×     | ×        | ~       |
| unit       | 13   | ×     | ×        | ×       |
| extensions | 12   | ✓     | <b>✓</b> | -       |
| per        | 9    | ×     | ×        | ×       |
| more       | 9    | ×     | ×        | ~       |
| rainbow    | 8    | ×     | ×        | ~       |
| choose     | 8    | ×     | ×        | ×       |
| tweezers   | 8    | ×     | ×        | -       |

This table highlights the importance of being consistent with your use of keywords.

To improve the chance of ranking well in search results for a specific keyword, make sure you include it in some or all of the following: page URL, page content, title tag, meta description, header tags, image alt attributes, internal link anchor text and backlink anchor text.