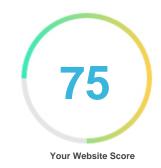

#### Introduction

This report provides a review of the key factors that influence the SEO and usability of your website.

The homepage rank is a grade on a 100-point scale that represents your Internet Marketing Effectiveness. The algorithm is based on 70 criteria including search engine data, website structure, site performance and others. A rank lower than 40 means that there are a lot of areas to improve. A rank above 70 is a good mark and means that your website is probably well optimized.