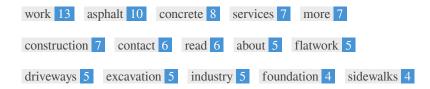

This Keyword Cloud provides an insight into the frequency of keyword usage within the page.

It's important to carry out keyword research to get an understanding of the keywords that your audience is using. There are a number of keyword research tools available online to help you choose which keywords to target.

| <b>Keywords</b><br>work | Freq<br>13 | Title    | Desc | <h></h> |
|-------------------------|------------|----------|------|---------|
| asphalt                 | 10         | 7        | ×    | -       |
| concrete                | 8          | <b>✓</b> | ×    | -       |
| services                | 7          | ×        | ×    | -       |
| more                    | 7          | ×        | ×    | -       |
| construction            | 7          | ×        | ×    | ×       |
| contact                 | 6          | ×        | ✓    | -       |
| read                    | 6          | ×        | ×    | ×       |
| about                   | 5          | ×        | ×    | -       |
| flatwork                | 5          | ×        | ×    | -       |
| driveways               | 5          | ×        | ×    | -       |
| excavation              | 5          | ×        | ×    | -       |
| industry                | 5          | ×        | ×    | ×       |
| foundation              | 4          | ×        | ×    | -       |
| sidewalks               | 4          | ×        | ×    | -       |