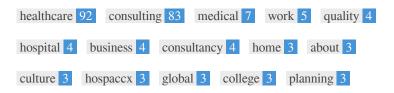

This Keyword Cloud provides an insight into the frequency of keyword usage within the page.

It's important to carry out keyword research to get an understanding of the keywords that your audience is using. There are a number of keyword research tools available online to help you choose which keywords to target.

## Keyword Consistency

| Keywords    | Freq | Title    | Desc     | <h></h>  |
|-------------|------|----------|----------|----------|
| healthcare  | 92   | <b>~</b> | <b>✓</b> | -        |
| consulting  | 83   | ✓        | ✓        | ~        |
| medical     | 7    | ×        | ×        | ~        |
| work        | 5    | ×        | ×        | ×        |
| quality     | 4    | ×        | ×        | ~        |
| hospital    | 4    | ×        | ✓        | ~        |
| business    | 4    | ×        | ×        | ×        |
| consultancy | 4    | ×        | ✓        | <b>*</b> |
| home        | 3    | ×        | ×        | ×        |
| about       | 3    | ×        | ×        | ~        |
| culture     | 3    | ×        | ×        | ×        |
| hospaccx    | 3    | ×        | ✓        | ~        |
| global      | 3    | ×        | ×        | ~        |
| college     | 3    | ×        | ×        | ~        |
| planning    | 3    | ×        | ×        | ~        |

This table highlights the importance of being consistent with your use of keywords.

To improve the chance of ranking well in search results for a specific keyword, make sure you include it in some or all of the following: page URL, page content, title tag, meta description, header tags, image alt attributes, internal link anchor text and backlink anchor text.