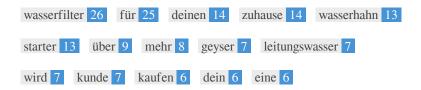

This Keyword Cloud provides an insight into the frequency of keyword usage within the page.

It's important to carry out keyword research to get an understanding of the keywords that your audience is using. There are a number of keyword research tools available online to help you choose which keywords to target.

| Keywords       | Freq | Title    | Desc     | <h></h>  |
|----------------|------|----------|----------|----------|
| wasserfilter   | 26   | <b>~</b> | <b>✓</b> | <b>*</b> |
| für            | 25   | ×        | ✓        | ~        |
| deinen         | 14   | ×        | ×        | <b>*</b> |
| zuhause        | 14   | ×        | ×        | <b>*</b> |
| wasserhahn     | 13   | ×        | ×        | ~        |
| starter        | 13   | ×        | ×        | <b>*</b> |
| über           | 9    | ×        | ×        | ×        |
| mehr           | 8    | ×        | ×        | <b>*</b> |
| geyser         | 7    | ×        | ×        | <b>*</b> |
| leitungswasser | 7    | ×        | ×        | <b>*</b> |
| wird           | 7    | ×        | ×        | <b>*</b> |
| kunde          | 7    | ×        | ×        | ~        |
| kaufen         | 6    | ×        | ×        | ×        |
| dein           | 6    | ×        | ×        | ~        |
| eine           | 6    | ×        | <b>~</b> | -        |

This table highlights the importance of being consistent with your use of keywords.

To improve the chance of ranking well in search results for a specific keyword, make sure you include it in some or all of the following: page URL, page content, title tag, meta description, header tags, image alt attributes, internal link anchor text and backlink anchor text.