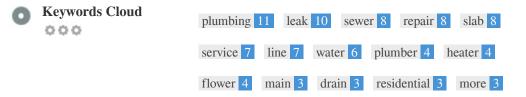

This Keyword Cloud provides an insight into the frequency of keyword usage within the page.

It's important to carry out keyword research to get an understanding of the keywords that your audience is using. There are a number of keyword research tools available online to help you choose which keywords to target.

000

| y | <b>Keywords</b> plumbing | <b>Freq</b><br>11 | Title | Desc | <h></h> |
|---|--------------------------|-------------------|-------|------|---------|
|   | leak                     | 10                | ×     | ×    | × .     |
|   | sewer                    | 8                 | ×     | ×    | × .     |
|   | repair                   | 8                 | ×     | ×    | × .     |
|   | slab                     | 8                 | ×     | ×    | × .     |
|   | service                  | 7                 | ×     | ×    | × .     |
|   | line                     | 7                 | ×     | ×    | × .     |
|   | water                    | 6                 | ×     | ×    | × .     |
|   | plumber                  | 4                 | ×     | ×    | ×       |
|   | heater                   | 4                 | ×     | ×    | ×       |
|   | flower                   | 4                 | ×     | ×    | ×       |
|   | main                     | 3                 | ×     | ×    | × .     |
|   | drain                    | 3                 | ×     | ×    | × .     |
|   | residential              | 3                 | ×     | ×    | 1       |
|   | more                     | 3                 | ×     | ×    | × .     |

This table highlights the importance of being consistent with your use of keywords.

To improve the chance of ranking well in search results for a specific keyword, make sure you include it in some or all of the following: page URL, page content, title tag, meta description, header tags, image alt attributes, internal link anchor text and backlink anchor text.