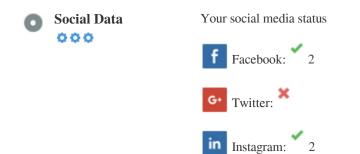

#### Social

Social data refers to data individuals create that is knowingly and voluntarily shared by them.

Cost and overhead previously rendered this semi-public form of communication unfeasible.

But advances in social networking technology from 2004-2010 has made broader concepts of sharing possible.