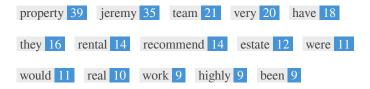

While it is important to ensure every page has an H1 tag, never include more than one per page. Instead, use multiple H2 - H6 tags.

This Keyword Cloud provides an insight into the frequency of keyword usage within the page.

It's important to carry out keyword research to get an understanding of the keywords that your audience is using. There are a number of keyword research tools available online to help you choose which keywords to target.

| Keywords  | Freq | Title | Desc | <h></h> |
|-----------|------|-------|------|---------|
| property  | 39   | ×     | ×    | •       |
| jeremy    | 35   | ×     | ×    | ×       |
| team      | 21   | ×     | ×    | ×       |
| very      | 20   | ×     | ×    | ×       |
| have      | 18   | ×     | ×    | ×       |
| they      | 16   | ×     | ×    | ×       |
| rental    | 14   | ×     | ×    | ×       |
| recommend | 14   | ×     | ×    | ×       |
| estate    | 12   | ✓     | ×    | ~       |
| were      | 11   | ×     | ×    | ×       |
| would     | 11   | ×     | ×    | ×       |
| real      | 10   | ×     | ×    | ~       |
| work      | 9    | ×     | ×    | ×       |
| highly    | 9    | ×     | ×    | ×       |
| been      | 9    | ×     | ×    | ×       |

This table highlights the importance of being consistent with your use of keywords.

To improve the chance of ranking well in search results for a specific keyword, make sure you include it in some or all of the following: page URL, page content, title tag, meta description, header tags, image alt attributes, internal link anchor text and backlink anchor text.