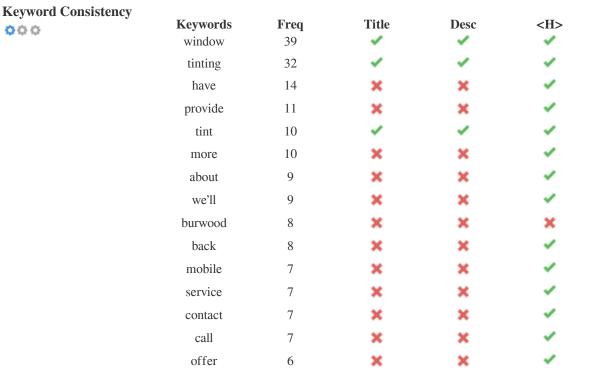

This table highlights the importance of being consistent with your use of keywords.

To improve the chance of ranking well in search results for a specific keyword, make sure you include it in some or all of the following: page URL, page content, title tag, meta description, header tags, image alt attributes, internal link anchor text and backlink anchor text.