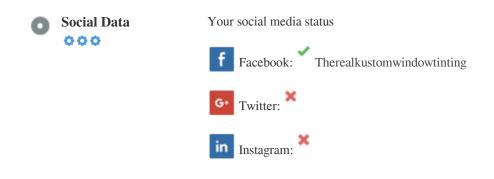

### Social

Social data refers to data individuals create that is knowingly and voluntarily shared by them.

Cost and overhead previously rendered this semi-public form of communication unfeasible.

But advances in social networking technology from 2004-2010 has made broader concepts of sharing possible.