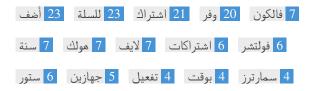

This Keyword Cloud provides an insight into the frequency of keyword usage within the page.

It's important to carry out keyword research to get an understanding of the keywords that your audience is using. There are a number of keyword research tools available online to help you choose which keywords to target.

## Keyword Consistency

| Keywords  | Freq | Title | Desc     | <h></h>  |
|-----------|------|-------|----------|----------|
| أضف       | 23   | ×     | ×        | ×        |
| للسلة     | 23   | ×     | ×        | ×        |
| اشتراك    | 21   | ×     | <b>✓</b> | -        |
| وفر       | 20   | ×     | ×        | ×        |
| فالكون    | 7    | ×     | ✓        | <b>*</b> |
| سنة       | 7    | ×     | ×        | <b>*</b> |
| هولك      | 7    | ×     | ✓        | ~        |
| لايف      | 7    | ✓     | ✓        | <b>~</b> |
| اشتراكات  | 6    | ×     | ✓        | ~        |
| فولتشر    | 6    | ×     | ✓        | ~        |
| ستور      | 6    | ✓     | ✓        | ~        |
| جهازين    | 5    | ×     | ×        | <b>*</b> |
| تفعيل     | 4    | ×     | ✓        | <b>*</b> |
| بوقت      | 4    | ×     | ×        | ~        |
| سمار تر ز | 4    | ×     | <b>✓</b> | -        |

This table highlights the importance of being consistent with your use of keywords.

To improve the chance of ranking well in search results for a specific keyword, make sure you include it in some or all of the following: page URL, page content, title tag, meta description, header tags, image alt attributes, internal link anchor text and backlink anchor text.