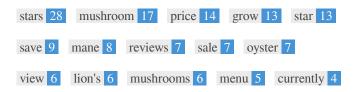

| Keywords  | Freq | Title | Desc | <h></h>  |
|-----------|------|-------|------|----------|
| stars     | 28   | ×     | ×    | ×        |
| mushroom  | 17   | ✓     | ✓    | ~        |
| price     | 14   | ×     | ×    | ×        |
| grow      | 13   | ×     | ✓    | -        |
| star      | 13   | ✓     | ×    | <b>*</b> |
| save      | 9    | ×     | ×    | ×        |
| mane      | 8    | ×     | ×    | ×        |
| reviews   | 7    | ×     | ×    | ×        |
| sale      | 7    | ×     | ×    | ×        |
| oyster    | 7    | ×     | ×    | ×        |
| view      | 6    | ×     | ×    | ~        |
| lion's    | 6    | ×     | ×    | ×        |
| mushrooms | 6    | ✓     | ✓    | <b>*</b> |
| menu      | 5    | ×     | ×    | ×        |
| currently | 4    | ×     | ×    | ×        |

This table highlights the importance of being consistent with your use of keywords.

To improve the chance of ranking well in search results for a specific keyword, make sure you include it in some or all of the following: page URL, page content, title tag, meta description, header tags, image alt attributes, internal link anchor text and backlink anchor text.