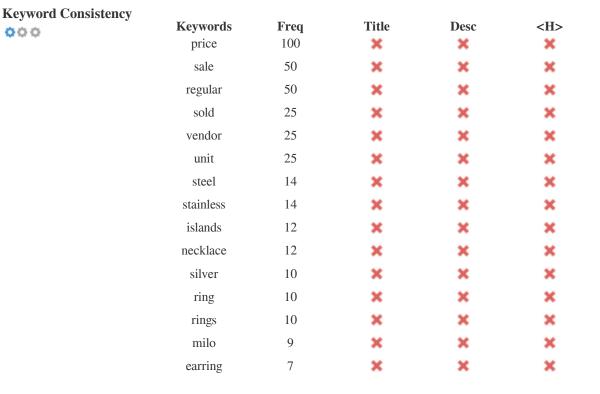

This table highlights the importance of being consistent with your use of keywords.

To improve the chance of ranking well in search results for a specific keyword, make sure you include it in some or all of the following: page URL, page content, title tag, meta description, header tags, image alt attributes, internal link anchor text and backlink anchor text.