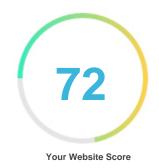

#### Introduction

This report provides a review of the key factors that influence the SEO and usability of your website.

The homepage rank is a grade on a 100-point scale that represents your Internet Marketing Effectiveness. The algorithm is based on 70 criteria including search engine data, website structure, site performance and others. A rank lower than 40 means that there are a lot of areas to improve. A rank above 70 is a good mark and means that your website is probably well optimized.

Internal pages are ranked on a scale of A+ through E and are based on an analysis of nearly 30 criteria.

Our reports provide actionable advice to improve a site's business objectives.

Please contact us for more information.