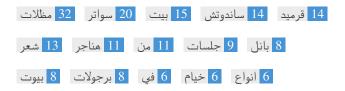

## Keyword Consistency

| Keywords | Freq | Title    | Desc     | <h></h>  |
|----------|------|----------|----------|----------|
| مظلات    | 32   | <b>~</b> | <b>~</b> | ~        |
| سواتر    | 20   | ✓        | ✓        | -        |
| بيت      | 15   | ×        | ×        | ×        |
| ساندوتش  | 14   | ×        | ×        | ×        |
| قرمید    | 14   | ×        | ✓        | <b>*</b> |
| شعر      | 13   | ×        | ×        | ~        |
| هناجر    | 11   | ×        | ✓        | ~        |
| من       | 11   | ×        | ✓        | ×        |
| جلسات    | 9    | ×        | ×        | ~        |
| بانل     | 8    | ×        | ×        | ~        |
| بيوت     | 8    | ×        | ×        | ~        |
| برجولات  | 8    | ×        | ✓        | ~        |
| في       | 6    | ×        | ×        | ×        |
| خيام     | 6    | ×        | ×        | ×        |
| انواع    | 6    | ×        | ×        | ×        |

This table highlights the importance of being consistent with your use of keywords.

To improve the chance of ranking well in search results for a specific keyword, make sure you include it in some or all of the following: page URL, page content, title tag, meta description, header tags, image alt attributes, internal link anchor text and backlink anchor text.