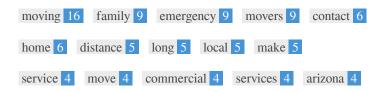

This Keyword Cloud provides an insight into the frequency of keyword usage within the page.

It's important to carry out keyword research to get an understanding of the keywords that your audience is using. There are a number of keyword research tools available online to help you choose which keywords to target.

| Keywords   | Freq<br>16 | Title    | Desc     | <h></h>  |
|------------|------------|----------|----------|----------|
| moving     | 10         | ^        | •        | •        |
| family     | 9          | <b>~</b> | <b>~</b> | ~        |
| emergency  | 9          | <b>*</b> | <b>*</b> | ~        |
| movers     | 9          | ✓        | ✓        | -        |
| contact    | 6          | ×        | ✓        | ~        |
| home       | 6          | ×        | ×        | ×        |
| distance   | 5          | ×        | ×        | ×        |
| long       | 5          | ×        | ×        | ×        |
| local      | 5          | ×        | ×        | -        |
| make       | 5          | ×        | ×        | ×        |
| service    | 4          | ×        | ✓        | <b>~</b> |
| move       | 4          | ✓        | <b>✓</b> | <b>*</b> |
| commercial | 4          | ×        | ×        | ×        |
| services   | 4          | ×        | ×        | <b>~</b> |
| arizona    | 4          | ×        | <b>*</b> | -        |

This table highlights the importance of being consistent with your use of keywords.

To improve the chance of ranking well in search results for a specific keyword, make sure you include it in some or all of the following: page URL, page content, title tag, meta description, header tags, image alt attributes, internal link anchor text and backlink anchor text.