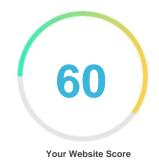

#### Introduction

This report provides a review of the key factors that influence the SEO and usability of your website.

The homepage rank is a grade on a 100-point scale that represents your Internet Marketing Effectiveness. The algorithm is based on 70 criteria including search engine data, website structure, site performance and others. A rank lower than 40 means that there are a lot of areas to improve. A rank above 70 is a good mark and means that your website is probably well optimized.

Internal pages are ranked on a scale of A+ through E and are based on an analysis of nearly 30 criteria.

Usability

Our reports provide actionable advice to improve a site's business objectives.

Please contact us for more information.