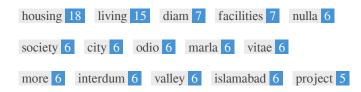

This Keyword Cloud provides an insight into the frequency of keyword usage within the page.

It's important to carry out keyword research to get an understanding of the keywords that your audience is using. There are a number of keyword research tools available online to help you choose which keywords to target.

| Keywords   | Freq | Title | Desc | <h></h>  |
|------------|------|-------|------|----------|
| housing    | 18   | ×     | ×    | ~        |
| living     | 15   | ×     | ×    | ×        |
| diam       | 7    | ×     | ×    | ×        |
| facilities | 7    | ×     | ×    | <b>~</b> |
| nulla      | 6    | ×     | ×    | ×        |
| society    | 6    | ×     | ×    | <b>~</b> |
| city       | 6    | ✓     | ×    | <b>~</b> |
| odio       | 6    | ×     | ×    | ×        |
| marla      | 6    | ×     | ×    | ×        |
| vitae      | 6    | ×     | ×    | ×        |
| more       | 6    | ×     | ×    | ×        |
| interdum   | 6    | ×     | ×    | ×        |
| valley     | 6    | ×     | ×    | ×        |
| islamabad  | 6    | ×     | ×    | ~        |
| project    | 5    | ×     | ×    | -        |

This table highlights the importance of being consistent with your use of keywords.

To improve the chance of ranking well in search results for a specific keyword, make sure you include it in some or all of the following: page URL, page content, title tag, meta description, header tags, image alt attributes, internal link anchor text and backlink anchor text.