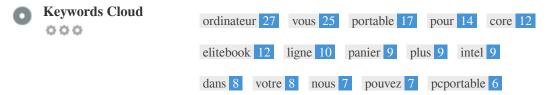

This Keyword Cloud provides an insight into the frequency of keyword usage within the page.

It's important to carry out keyword research to get an understanding of the keywords that your audience is using. There are a number of keyword research tools available online to help you choose which keywords to target.

000

| Keywords ordinateur | Freq<br>27 | Title | Desc | <h></h> |
|---------------------|------------|-------|------|---------|
| vous                | 25         | ×     | ×    | ×       |
| portable            | 17         | ×     | ×    | 1       |
| pour                | 14         | ×     | ×    | 1       |
| core                | 12         | ×     | ×    | 1       |
| elitebook           | 12         | ×     | ×    | 1       |
| ligne               | 10         | ×     | ×    | 1       |
| panier              | 9          | ×     | ×    | 1       |
| plus                | 9          | ×     | ×    | ×       |
| intel               | 9          | ×     | ×    | ×       |
| dans                | 8          | ×     | ×    | ×       |
| votre               | 8          | ×     | ×    | × .     |
| nous                | 7          | ×     | ×    | 1       |
| pouvez              | 7          | ×     | ×    | ×       |
| pcportable          | 6          | ×     | ×    | ×       |
|                     |            |       |      |         |

This table highlights the importance of being consistent with your use of keywords.

To improve the chance of ranking well in search results for a specific keyword, make sure you include it in some or all of the following: page URL, page content, title tag, meta description, header tags, image alt attributes, internal link anchor text and backlink anchor text.