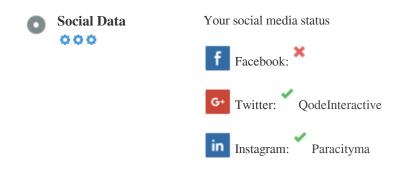

### Social

Social data refers to data individuals create that is knowingly and voluntarily shared by them.

Cost and overhead previously rendered this semi-public form of communication unfeasible.

But advances in social networking technology from 2004-2010 has made broader concepts of sharing possible.