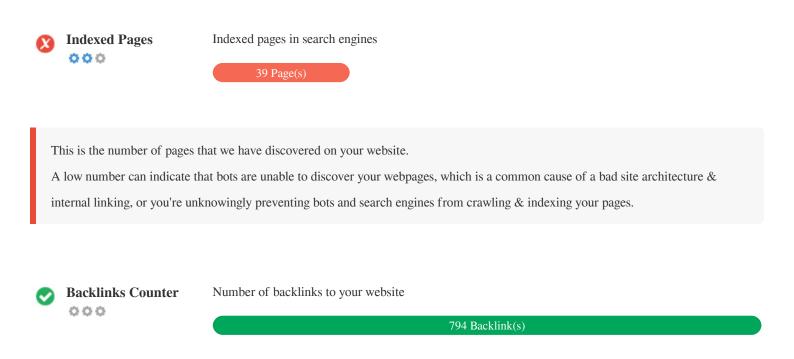

ntent has been detected on this page

Frames can cause problems on your web page because search engines will not crawl or index the content within them. Avoid frames whenever possible and use a NoFrames tag if you must use them.



000

Domain Registration Exactly how many years and months

Domain Age: 0 Years, 128 Days

Created Date: 29th-Apr-2022

Updated Date: 21st-Jul-2022

Expiry Date: 29th-Apr-2023

Domain age matters to a certain extent and newer domains generally struggle to get indexed and rank high in search results for their first few months (depending on other associated ranking factors). Consider buying a second-hand domain name. Do you know that you can register your domain for up to 10 years? By doing so, you will show the world that you are serious about

your business.





Backlinks are links that point to your website from other websites. They are like letters of recommendation for your site. Since this factor is crucial to SEO, you should have a strategy to improve the quantity and quality of backlinks.



### **Usability**



http://paracity.ma Length: 8 characters

Keep your URLs short and avoid long domain names when possible.

A descriptive URL is better recognized by search engines.

A user should be able to look at the address bar and make an accurate guess about the content of the page before reaching it (e.g., http://www.mysite.com/en/products).

Favicon

🥏 Great, your website has a favicon.

Favicons improve a brand's visibility.

As a favicon is especially important for users bookmarking your website, make sure it is consistent with your brand.