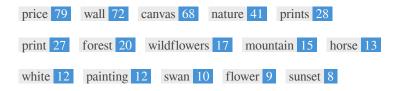

| Keywords    | Freq | Title    | Desc | <h></h> |
|-------------|------|----------|------|---------|
| price       | 79   | ×        | ×    | ×       |
| wall        | 72   | ✓        | ✓    | ~       |
| canvas      | 68   | ✓        | ×    | ~       |
| nature      | 41   | ✓        | ✓    | -       |
| prints      | 28   | ✓        | ×    | -       |
| print       | 27   | <b>✓</b> | ×    | ~       |
| forest      | 20   | ×        | ×    | ×       |
| wildflowers | 17   | ×        | ×    | ×       |
| mountain    | 15   | ×        | ×    | ×       |
| horse       | 13   | ×        | ×    | ×       |
| white       | 12   | ×        | ×    | ×       |
| painting    | 12   | ×        | ×    | ×       |
| swan        | 10   | ×        | ×    | ×       |
| flower      | 9    | ×        | ×    | ×       |
| sunset      | 8    | ×        | ×    | ×       |

This table highlights the importance of being consistent with your use of keywords.

To improve the chance of ranking well in search results for a specific keyword, make sure you include it in some or all of the following: page URL, page content, title tag, meta description, header tags, image alt attributes, internal link anchor text and backlink anchor text.