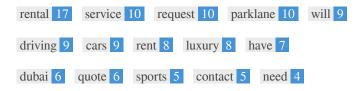

This Keyword Cloud provides an insight into the frequency of keyword usage within the page.

It's important to carry out keyword research to get an understanding of the keywords that your audience is using. There are a number of keyword research tools available online to help you choose which keywords to target.

| Keywords | Freq | Title | Desc | <h></h> |
|----------|------|-------|------|---------|
| rental   | 17   | ~     | ×    | ~       |
| service  | 10   | ×     | ×    | ~       |
| request  | 10   | ×     | ×    | ~       |
| parklane | 10   | ✓     | ✓    | ~       |
| will     | 9    | ×     | ×    | ×       |
| driving  | 9    | ×     | ×    | ~       |
| cars     | 9    | ✓     | ✓    | ~       |
| rent     | 8    | ✓     | ✓    | ~       |
| luxury   | 8    | ×     | ✓    | ~       |
| have     | 7    | ×     | ×    | ~       |
| dubai    | 6    | ✓     | ✓    | ~       |
| quote    | 6    | ×     | ×    | ~       |
| sports   | 5    | ×     | ✓    | ~       |
| contact  | 5    | ×     | ×    | ~       |
| need     | 4    | ×     | ×    | -       |