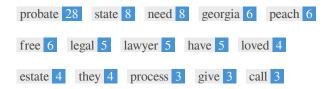

This Keyword Cloud provides an insight into the frequency of keyword usage within the page.

It's important to carry out keyword research to get an understanding of the keywords that your audience is using. There are a number of keyword research tools available online to help you choose which keywords to target.

| Keywords | Freq | Title    | Desc | <h></h>  |
|----------|------|----------|------|----------|
| probate  | 28   | <b>~</b> | ×    | ~        |
| state    | 8    | <b>✓</b> | ×    | ~        |
| need     | 8    | ×        | ×    | ~        |
| georgia  | 6    | ✓        | ×    | <b>~</b> |
| peach    | 6    | ✓        | ×    | ~        |
| free     | 6    | ×        | ×    | <b>~</b> |
| legal    | 5    | ×        | ×    | <b>~</b> |
| lawyer   | 5    | ×        | ×    | <b>~</b> |
| have     | 5    | ×        | ×    | ×        |
| loved    | 4    | ×        | ×    | ×        |
| estate   | 4    | ×        | ×    | ×        |
| they     | 4    | ×        | ×    | ×        |
| process  | 3    | ×        | ×    | ×        |
| give     | 3    | ×        | ×    | ×        |
| call     | 3    | ×        | ×    | -        |

This table highlights the importance of being consistent with your use of keywords.

To improve the chance of ranking well in search results for a specific keyword, make sure you include it in some or all of the following: page URL, page content, title tag, meta description, header tags, image alt attributes, internal link anchor text and backlink anchor text.