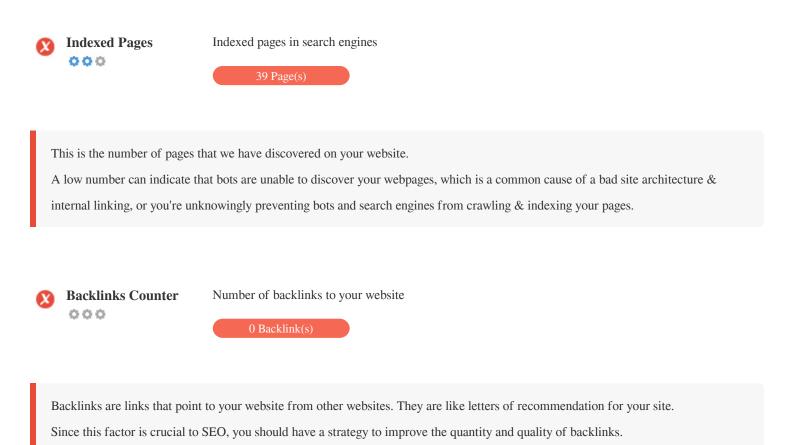

e content has been detected on this page

Frames can cause problems on your web page because search engines will not crawl or index the content within them. Avoid frames whenever possible and use a NoFrames tag if you must use them.



000

Domain Registration Exactly how many years and months

Domain Age: 3 Years, 0 Days

Created Date: 21st-Jul-2019

Updated Date: 3rd-May-2022

Expiry Date: 21st-Jul-2023

Domain age matters to a certain extent and newer domains generally struggle to get indexed and rank high in search results for their first few months (depending on other associated ranking factors). Consider buying a second-hand domain name. Do you know that you can register your domain for up to 10 years? By doing so, you will show the world that you are serious about your business.





New Waves

### **Usability**



http://phillyhomesandlots.com Length: 18 characters

Keep your URLs short and avoid long domain names when possible.

A descriptive URL is better recognized by search engines.

A user should be able to look at the address bar and make an accurate guess about the content of the page before reaching it (e.g.,

http://www.mysite.com/en/products).



🔇 Great, your website has a favicon.

Favicons improve a brand's visibility.

As a favicon is especially important for users bookmarking your website, make sure it is consistent with your brand.



Custom 404 Page

Bad, your website has no custom 404 error page.

When a visitor encounters a 404 File Not Found error on your site, you're on the verge of losing the visitor that you've worked so hard to obtain through