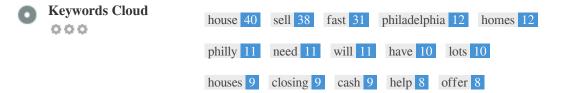

This Keyword Cloud provides an insight into the frequency of keyword usage within the page.

It's important to carry out keyword research to get an understanding of the keywords that your audience is using. There are a number of keyword research tools available online to help you choose which keywords to target.