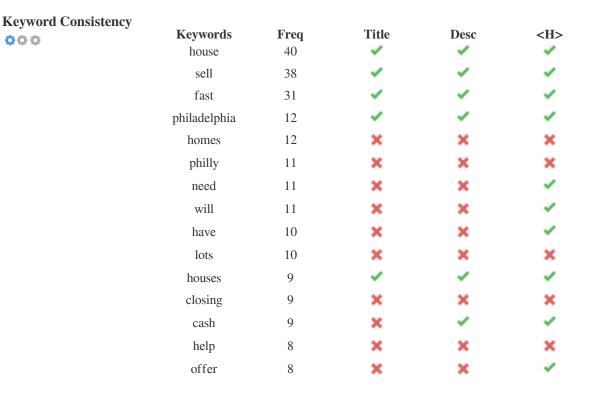

This table highlights the importance of being consistent with your use of keywords.

To improve the chance of ranking well in search results for a specific keyword, make sure you include it in some or all of the following: page URL, page content, title tag, meta description, header tags, image alt attributes, internal link anchor text and backlink anchor text.