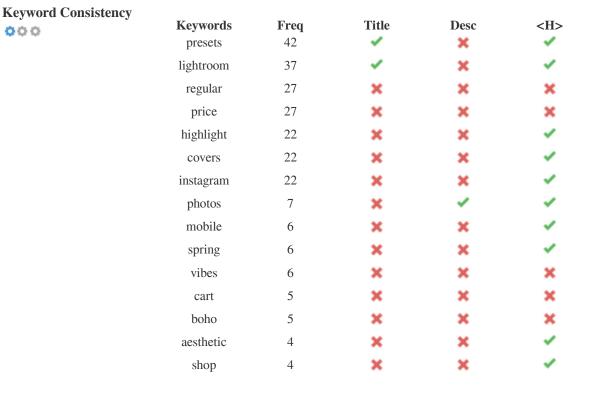

While it is important to ensure every page has an H1 tag, never include more than one per page. Instead, use multiple H2 - H6 tags.

This Keyword Cloud provides an insight into the frequency of keyword usage within the page.

It's important to carry out keyword research to get an understanding of the keywords that your audience is using. There are a number of keyword research tools available online to help you choose which keywords to target.

This table highlights the importance of being consistent with your use of keywords.

To improve the chance of ranking well in search results for a specific keyword, make sure you include it in some or all of the following: page URL, page content, title tag, meta description, header tags, image alt attributes, internal link anchor text and backlink anchor text.