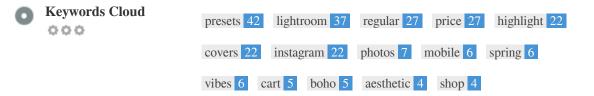

While it is important to ensure every page has an H1 tag, never include more than one per page. Instead, use multiple H2 - H6 tags.

This Keyword Cloud provides an insight into the frequency of keyword usage within the page.

It's important to carry out keyword research to get an understanding of the keywords that your audience is using. There are a number of keyword research tools available online to help you choose which keywords to target.

This table highlights the importance of being consistent with your use of keywords.

To improve the chance of ranking well in search results for a specific keyword, make sure you include it in some or all of the following: page URL, page content, title tag, meta description, header tags, image alt attributes, internal link anchor text and backlink anchor text.