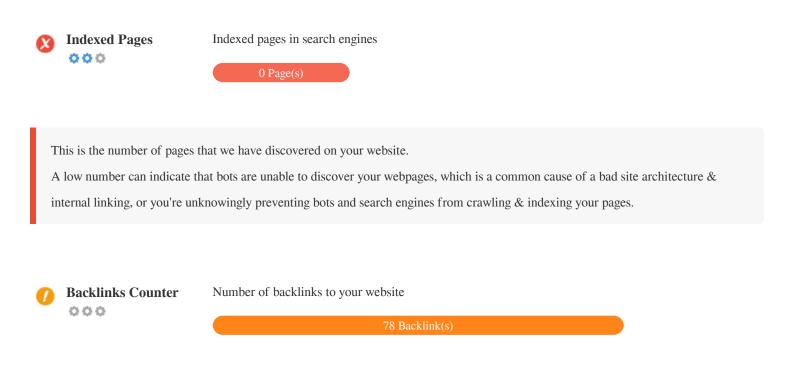

000

We found 39 images on this web page **X** 2 ALT attributes are empty or missing.

 $//cdn.shopify.com/s/files/1/0750/9780/1005/files/Beige-and-White-Modern-Welcome-November-Instagram-Post_300x300.webp?v=1681660265$ 