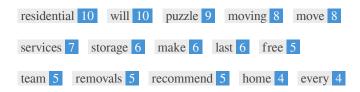

This Keyword Cloud provides an insight into the frequency of keyword usage within the page.

It's important to carry out keyword research to get an understanding of the keywords that your audience is using. There are a number of keyword research tools available online to help you choose which keywords to target.

| Keywords    | Freq | Title | Desc | <h></h>  |
|-------------|------|-------|------|----------|
| residential | 10   | ×     | ×    | ~        |
| will        | 10   | ×     | ×    | ×        |
| puzzle      | 9    | ✓     | ✓    | <b>*</b> |
| moving      | 8    | ×     | ✓    | <b>*</b> |
| move        | 8    | ✓     | ✓    | ~        |
| services    | 7    | ×     | ×    | <b>~</b> |
| storage     | 6    | ×     | ×    | ~        |
| make        | 6    | ×     | ×    | -        |
| last        | 6    | ×     | ×    | ×        |
| free        | 5    | ×     | ×    | ~        |
| team        | 5    | ×     | ✓    | ~        |
| removals    | 5    | ✓     | ✓    | ~        |
| recommend   | 5    | ×     | ×    | ×        |
| home        | 4    | ×     | ×    | <b>~</b> |
| every       | 4    | ×     | ×    | ×        |

This table highlights the importance of being consistent with your use of keywords.

To improve the chance of ranking well in search results for a specific keyword, make sure you include it in some or all of the following: page URL, page content, title tag, meta description, header tags, image alt attributes, internal link anchor text and backlink anchor text.