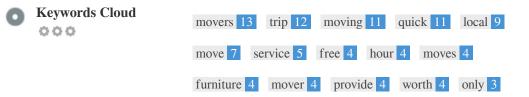

This Keyword Cloud provides an insight into the frequency of keyword usage within the page.

It's important to carry out keyword research to get an understanding of the keywords that your audience is using. There are a number of keyword research tools available online to help you choose which keywords to target.

This table highlights the importance of being consistent with your use of keywords.

To improve the chance of ranking well in search results for a specific keyword, make sure you include it in some or all of the following: page URL, page content, title tag, meta description, header tags, image alt attributes, internal link anchor text and backlink anchor text.