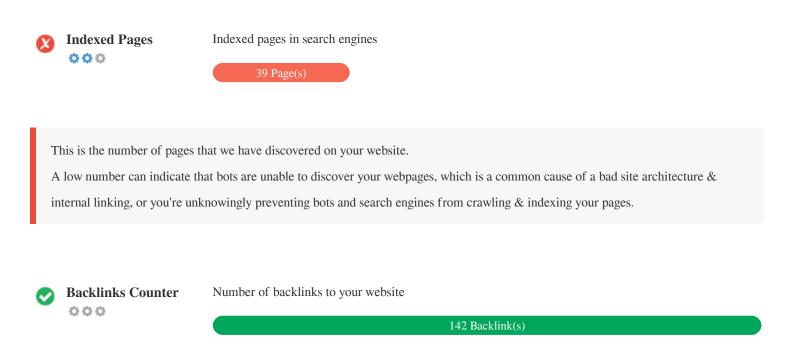

000

We found 25 images on this web page

**X** 15 ALT attributes are empty or missing.

https://quicktripmovers.com/wp-content/uploads/2022/06/Blue-Logo-Transparant-e1650376156824-1024x289-1-300x85.jpg
 https://quicktripmovers.com/wp-content/uploads/2022/06/banner1.jpg
 data:image/svg+xml,%3Csvg%20xmlns=%22http://www.w3.org/2000/svg%22%20viewBox=%220%200%201920%20655%22%3E%3C/svg%3E
 https://quicktripmovers.com/wp-content/uploads/2022/08/setapart.jpg
 data:image/svg+xml,%3Csvg%20xmlns=%22http://www.w3.org/2000/svg%22%20viewBox=%220%200%20600%2090%22%3E%3C/svg%3E
 https://quicktripmovers.com/wp-content/upl

Backlinks are links that point to your website from other websites. They are like letters of recommendation for your site. Since this factor is crucial to SEO, you should have a strategy to improve the quantity and quality of backlinks.