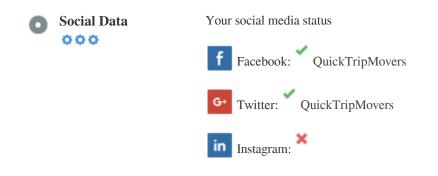

## Social

Social data refers to data individuals create that is knowingly and voluntarily shared by them.

Cost and overhead previously rendered this semi-public form of communication unfeasible.

But advances in social networking technology from 2004-2010 has made broader concepts of sharing possible.