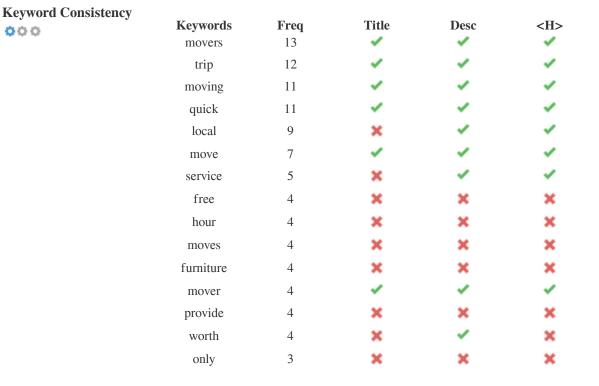

This table highlights the importance of being consistent with your use of keywords.

To improve the chance of ranking well in search results for a specific keyword, make sure you include it in some or all of the following: page URL, page content, title tag, meta description, header tags, image alt attributes, internal link anchor text and backlink anchor text.