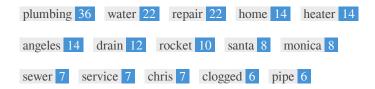

| <b>Keywords</b> plumbing | Freq<br>36 | Title<br>• | Desc     | <h></h> |
|--------------------------|------------|------------|----------|---------|
| water                    | 22         | ×          | ×        | -       |
| repair                   | 22         | ×          | <b>✓</b> | -       |
| home                     | 14         | ×          | ×        | ×       |
| heater                   | 14         | ×          | ×        | -       |
| angeles                  | 14         | ✓          | ×        | -       |
| drain                    | 12         | ×          | ×        | -       |
| rocket                   | 10         | ✓          | ×        | -       |
| santa                    | 8          | ×          | ×        | -       |
| monica                   | 8          | ×          | ×        | -       |
| sewer                    | 7          | ×          | ×        | -       |
| service                  | 7          | ×          | ×        | -       |
| chris                    | 7          | ×          | ×        | ×       |
| clogged                  | 6          | ×          | ×        | ×       |
| pipe                     | 6          | ×          | ×        | -       |