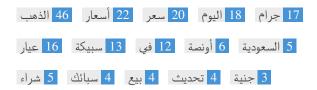

This Keyword Cloud provides an insight into the frequency of keyword usage within the page.

It's important to carry out keyword research to get an understanding of the keywords that your audience is using. There are a number of keyword research tools available online to help you choose which keywords to target.

| Keywords | Freq | Title    | Desc     | <h></h>  |
|----------|------|----------|----------|----------|
| الذهب    | 46   | <b>✓</b> | <b>✓</b> | ~        |
| أسعار    | 22   | ✓        | ✓        | <b>~</b> |
| سعر      | 20   | ×        | ✓        | ×        |
| اليوم    | 18   | ×        | ✓        | ~        |
| جرام     | 17   | ×        | ×        | ×        |
| عيار     | 16   | ×        | ×        | ×        |
| سبيكة    | 13   | ×        | ×        | ×        |
| في       | 12   | ✓        | ✓        | <b>*</b> |
| أونصة    | 6    | ×        | ×        | ×        |
| السعودية | 5    | ✓        | ✓        | <b>*</b> |
| شراء     | 5    | ×        | ×        | <b>*</b> |
| سبائك    | 4    | ×        | ×        | ×        |
| بيع      | 4    | ×        | ✓        | ~        |
| تحديث    | 4    | ×        | ×        | ×        |
| جنية     | 3    | ×        | ×        | ×        |

This table highlights the importance of being consistent with your use of keywords.

To improve the chance of ranking well in search results for a specific keyword, make sure you include it in some or all of the following: page URL, page content, title tag, meta description, header tags, image alt attributes, internal link anchor text and backlink anchor text.