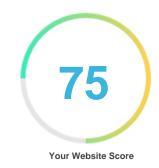

#### Introduction

This report provides a review of the key factors that influence the SEO and usability of your website.

The homepage rank is a grade on a 100-point scale that represents your Internet Marketing Effectiveness. The algorithm is based on 70 criteria including search engine data, website structure, site performance and others. A rank lower than 40 means that there are a lot of areas to improve. A rank above 70 is a good mark and means that your website is probably well optimized.

Internal pages are ranked on a scale of A+ through E and are based on an analysis of nearly 30 criteria.

Our reports provide actionable advice to improve a site's business objectives.

Please contact us for more information.