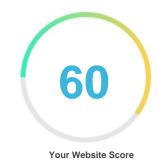

#### Introduction

This report provides a review of the key factors that influence the SEO and usability of your website.

The homepage rank is a grade on a 100-point scale that represents your Internet Marketing Effectiveness. The algorithm is based on 70 criteria including search engine data, website structure, site performance and others. A rank lower than 40 means that there are a lot of areas to improve. A rank above 70 is a good mark and means that your website is probably well optimized.