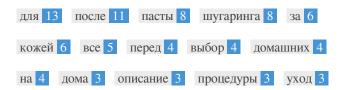

| Keywords  | Freq | Title | Desc | <h></h> |
|-----------|------|-------|------|---------|
| для       | 13   | ×     | ×    | •       |
| после     | 11   | ×     | ×    | -       |
| пасты     | 8    | ×     | ×    | ×       |
| шугаринга | 8    | ×     | ×    | -       |
| за        | 6    | ×     | ×    | ~       |
| кожей     | 6    | ×     | ×    | ~       |
| все       | 5    | ×     | ×    | ×       |
| перед     | 4    | ×     | ×    | ×       |
| выбор     | 4    | ×     | ×    | ~       |
| домашних  | 4    | ×     | ×    | ×       |
| на        | 4    | ×     | ×    | ×       |
| дома      | 3    | ×     | ×    | -       |
| описание  | 3    | ×     | ×    | ~       |
| процедуры | 3    | ×     | ×    | ~       |
| уход      | 3    | ×     | ×    | ×       |

This table highlights the importance of being consistent with your use of keywords.

To improve the chance of ranking well in search results for a specific keyword, make sure you include it in some or all of the following: page URL, page content, title tag, meta description, header tags, image alt attributes, internal link anchor text and backlink anchor text.