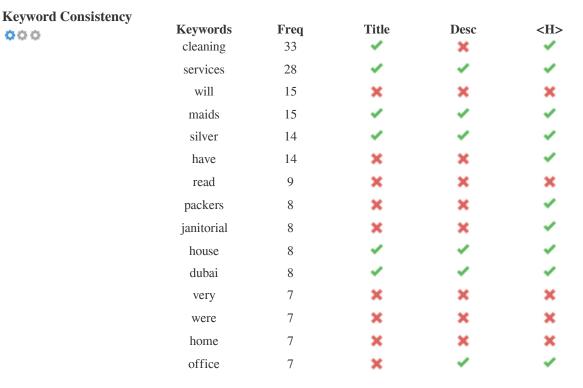

This table highlights the importance of being consistent with your use of keywords.

To improve the chance of ranking well in search results for a specific keyword, make sure you include it in some or all of the following: page URL, page content, title tag, meta description, header tags, image alt attributes, internal link anchor text and backlink anchor text.

This Keyword Cloud provides an insight into the frequency of keyword usage within the page.

It's important to carry out keyword research to get an understanding of the keywords that your audience is using. There are a number of keyword research tools available online to help you choose which keywords to target.