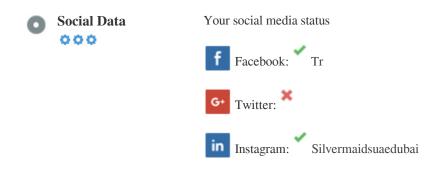

### Social

Social data refers to data individuals create that is knowingly and voluntarily shared by them.

Cost and overhead previously rendered this semi-public form of communication unfeasible.

But advances in social networking technology from 2004-2010 has made broader concepts of sharing possible.