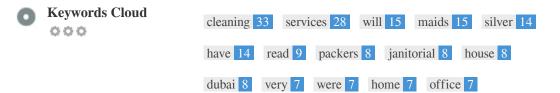

This Keyword Cloud provides an insight into the frequency of keyword usage within the page.

It's important to carry out keyword research to get an understanding of the keywords that your audience is using. There are a number of keyword research tools available online to help you choose which keywords to target.

This table highlights the importance of being consistent with your use of keywords.

To improve the chance of ranking well in search results for a specific keyword, make sure you include it in some or all of the following: page URL, page content, title tag, meta description, header tags, image alt attributes, internal link anchor text and backlink anchor text.