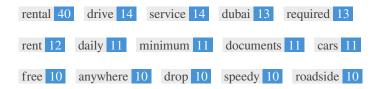

While it is important to ensure every page has an H1 tag, never include more than one per page. Instead, use multiple H2 - H6 tags.

This Keyword Cloud provides an insight into the frequency of keyword usage within the page.

| Keywords  | Freq | Title    | Desc     | <h></h>  |
|-----------|------|----------|----------|----------|
| rental    | 40   | <b>*</b> | <b>✓</b> | <b>*</b> |
| drive     | 14   | ✓        | ×        | ~        |
| service   | 14   | ×        | ×        | ×        |
| dubai     | 13   | ✓        | ✓        | ~        |
| required  | 13   | ×        | ×        | ×        |
| rent      | 12   | ✓        | ✓        | <b>~</b> |
| daily     | 11   | ×        | ✓        | ×        |
| minimum   | 11   | ×        | ×        | ×        |
| documents | 11   | ×        | ×        | ×        |
| cars      | 11   | ×        | ×        | ×        |
| free      | 10   | ×        | ✓        | ×        |
| anywhere  | 10   | ×        | ×        | ×        |
| drop      | 10   | ×        | ×        | ×        |
| speedy    | 10   | ✓        | ×        | <b>*</b> |
| roadside  | 10   | ×        | ×        | ×        |

This table highlights the importance of being consistent with your use of keywords.

To improve the chance of ranking well in search results for a specific keyword, make sure you include it in some or all of the following: page URL, page content, title tag, meta description, header tags, image alt attributes, internal link anchor text and backlink anchor text.