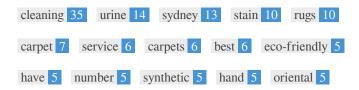

This Keyword Cloud provides an insight into the frequency of keyword usage within the page.

It's important to carry out keyword research to get an understanding of the keywords that your audience is using. There are a number of keyword research tools available online to help you choose which keywords to target.

| Keywords cleaning | Freq 35 | Title<br>~ | Desc | <h></h>  |
|-------------------|---------|------------|------|----------|
| urine             | 14      | ×          | ×    | -        |
| sydney            | 13      | ✓          | ✓    | -        |
| stain             | 10      | ×          | ×    | -        |
| rugs              | 10      | ×          | ×    | -        |
| carpet            | 7       | ×          | ✓    | -        |
| service           | 6       | ×          | ×    | ×        |
| carpets           | 6       | ×          | ✓    | -        |
| best              | 6       | ×          | ✓    | ×        |
| eco-friendly      | 5       | ×          | ×    | -        |
| have              | 5       | ×          | ×    | ×        |
| number            | 5       | ×          | ×    | <b>~</b> |
| synthetic         | 5       | ×          | ×    | ×        |
| hand              | 5       | ×          | ×    | ×        |
| oriental          | 5       | ×          | ×    | ×        |

This table highlights the importance of being consistent with your use of keywords.

To improve the chance of ranking well in search results for a specific keyword, make sure you include it in some or all of the following: page URL, page content, title tag, meta description, header tags, image alt attributes, internal link anchor text and backlink anchor text.