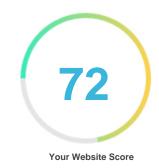

#### Introduction

This report provides a review of the key factors that influence the SEO and usability of your website.

The homepage rank is a grade on a 100-point scale that represents your Internet Marketing Effectiveness. The algorithm is based on 70 criteria including search engine data, website structure, site performance and others. A rank lower than 40 means that there are a lot of areas to improve. A rank above 70 is a good mark and means that your website is probably well optimized.

Internal pages are ranked on a scale of A+ through E and are based on an analysis of nearly 30 criteria.

Our reports provide actionable advice to improve a site's business objectives.

Please contact us for more information.