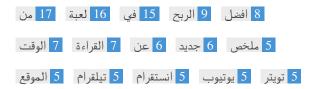

This Keyword Cloud provides an insight into the frequency of keyword usage within the page.

It's important to carry out keyword research to get an understanding of the keywords that your audience is using. There are a number of keyword research tools available online to help you choose which keywords to target.

| Keywords | Freq | Title | Desc     | <h></h> |
|----------|------|-------|----------|---------|
| من       | 17   | ×     | ×        | ~       |
| لعبة     | 16   | ×     | ×        | -       |
| في       | 15   | ×     | ×        | ~       |
| الربح    | 9    | ×     | ×        | ~       |
| افضل     | 8    | ×     | ×        | -       |
| الوقت    | 7    | ×     | ×        | -       |
| القراءة  | 7    | ×     | ×        | ×       |
| عن       | 6    | ×     | ×        | ×       |
| جديد     | 6    | ×     | <b>✓</b> | -       |
| ملخص     | 5    | ×     | ×        | ×       |
| الموقع   | 5    | ×     | ×        | ×       |
| تيلقرام  | 5    | ×     | ×        | ×       |
| انستقرام | 5    | ×     | ×        | ×       |
| يوتيوب   | 5    | ×     | ×        | ×       |
| تويتر    | 5    | ×     | ×        | ×       |

This table highlights the importance of being consistent with your use of keywords.

To improve the chance of ranking well in search results for a specific keyword, make sure you include it in some or all of the following: page URL, page content, title tag, meta description, header tags, image alt attributes, internal link anchor text and backlink anchor text.