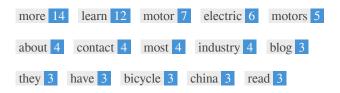

This Keyword Cloud provides an insight into the frequency of keyword usage within the page.

It's important to carry out keyword research to get an understanding of the keywords that your audience is using. There are a number of keyword research tools available online to help you choose which keywords to target.

| Keywords | Freq | Title | Desc | <h></h>  |
|----------|------|-------|------|----------|
| more     | 14   | ×     | ×    | ×        |
| learn    | 12   | ×     | ×    | ×        |
| motor    | 7    | ×     | ×    | <b>~</b> |
| electric | 6    | ×     | ×    | <b>~</b> |
| motors   | 5    | ×     | ×    | ~        |
| about    | 4    | ×     | ×    | <b>~</b> |
| contact  | 4    | ×     | ×    | ×        |
| most     | 4    | ×     | ×    | <b>~</b> |
| industry | 4    | ×     | ×    | ~        |
| blog     | 3    | ×     | ×    | ×        |
| they     | 3    | ×     | ×    | ×        |
| have     | 3    | ×     | ×    | ×        |
| bicycle  | 3    | ×     | ×    | <b>~</b> |
| china    | 3    | ×     | ×    | ×        |
| read     | 3    | ×     | ×    | ×        |

This table highlights the importance of being consistent with your use of keywords.

To improve the chance of ranking well in search results for a specific keyword, make sure you include it in some or all of the following: page URL, page content, title tag, meta description, header tags, image alt attributes, internal link anchor text and backlink anchor text.