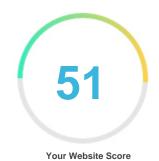

#### Introduction

This report provides a review of the key factors that influence the SEO and usability of your website.

The homepage rank is a grade on a 100-point scale that represents your Internet Marketing Effectiveness. The algorithm is based on 70 criteria including search engine data, website structure, site performance and others. A rank lower than 40 means that there are a lot of areas to improve. A rank above 70 is a good mark and means that your website is probably well optimized.