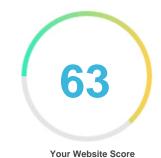

#### Introduction

This report provides a review of the key factors that influence the SEO and usability of your website.

The homepage rank is a grade on a 100-point scale that represents your Internet Marketing Effectiveness. The algorithm is based on 70 criteria including search engine data, website structure, site performance and others. A rank lower than 40 means that there are a lot of areas to improve. A rank above 70 is a good mark and means that your website is probably well optimized.