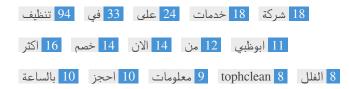

This Keyword Cloud provides an insight into the frequency of keyword usage within the page.

It's important to carry out keyword research to get an understanding of the keywords that your audience is using. There are a number of keyword research tools available online to help you choose which keywords to target.

| Keywords  | Freq | Title | Desc | <h></h> |
|-----------|------|-------|------|---------|
| تنظيف     | 94   | ×     | ×    | ~       |
| في        | 33   | ×     | ×    | -       |
| على       | 24   | ×     | ×    | -       |
| خدمات     | 18   | ×     | ×    | -       |
| شركة      | 18   | ×     | ×    | -       |
| اكثر      | 16   | ×     | ×    | -       |
| خصم       | 14   | ×     | ×    | -       |
| الان      | 14   | ×     | ×    | ×       |
| من        | 12   | ×     | ×    | ~       |
| ابوظبي    | 11   | ×     | ×    | ~       |
| بالساعة   | 10   | ×     | ×    | ~       |
| احجز      | 10   | ×     | ×    | ×       |
| معلومات   | 9    | ×     | ×    | ×       |
| tophclean | 8    | ✓     | ×    | ×       |
| الفلل     | 8    | ×     | ×    | -       |

This table highlights the importance of being consistent with your use of keywords.

To improve the chance of ranking well in search results for a specific keyword, make sure you include it in some or all of the following: page URL, page content, title tag, meta description, header tags, image alt attributes, internal link anchor text and backlink anchor text.