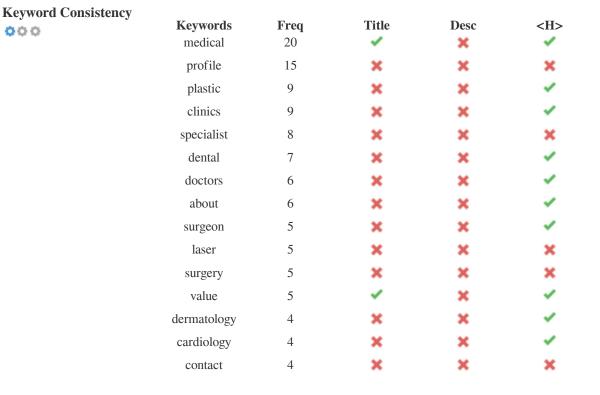

This table highlights the importance of being consistent with your use of keywords.

To improve the chance of ranking well in search results for a specific keyword, make sure you include it in some or all of the following: page URL, page content, title tag, meta description, header tags, image alt attributes, internal link anchor text and backlink anchor text.