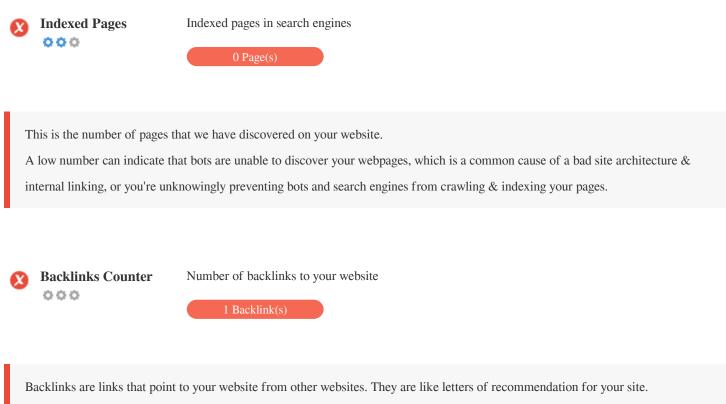

We found 0 images on this web page ✓ No ALT attributes are empty or missing.

Alternative text is used to describe images to give the search engine crawlers (and the visually impaired).

Also, more information to help them understand images, which can help them to appear in Google Images search results.

Since this factor is crucial to SEO, you should have a strategy to improve the quantity and quality of backlinks.