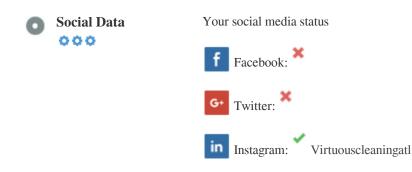

## Social

Social data refers to data individuals create that is knowingly and voluntarily shared by them.

Cost and overhead previously rendered this semi-public form of communication unfeasible.

But advances in social networking technology from 2004-2010 has made broader concepts of sharing possible.