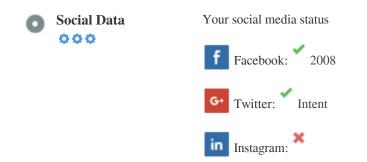

### Social

Social data refers to data individuals create that is knowingly and voluntarily shared by them.

Cost and overhead previously rendered this semi-public form of communication unfeasible.

But advances in social networking technology from 2004-2010 has made broader concepts of sharing possible.

#### Visitors

No Global Rank

A low rank means that your website gets a lot of visitors.

Your Alexa Rank is a good estimate of the worldwide traffic to your website, although it is not 100 percent accurate.

000

Visitors Localization Your website is popular on following countries:

| Popularity at | None |
|---------------|------|
| Regional Rank | None |

We recommend that you book the domain names for the countries where your ??website is popular.

This will prevent potential competitors from registering these domains and taking advantage of your reputation in such countries.

Estimated Worth \$60 USD

000

Just a estimated worth of your website based on Alexa Rank.